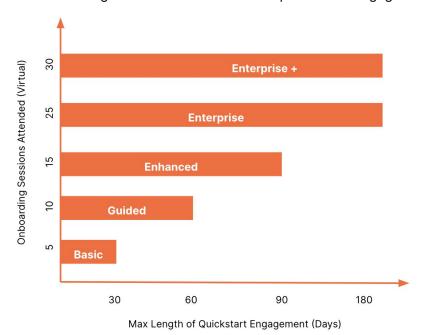

# **Available Quickstart Bundles**

### Select what works best

There are several Quickstart bundles to select from, offering flexibility across various requirements and budgets. Your Cloudflare team can assist you in determining which option fits best, dependent upon anticipated project timeline and complexity. Quickstart bundles are built with simplicity and efficiency in mind, including the number of meetings plus the maximum length a Cloudflare solutions expert will be engaged for the project.